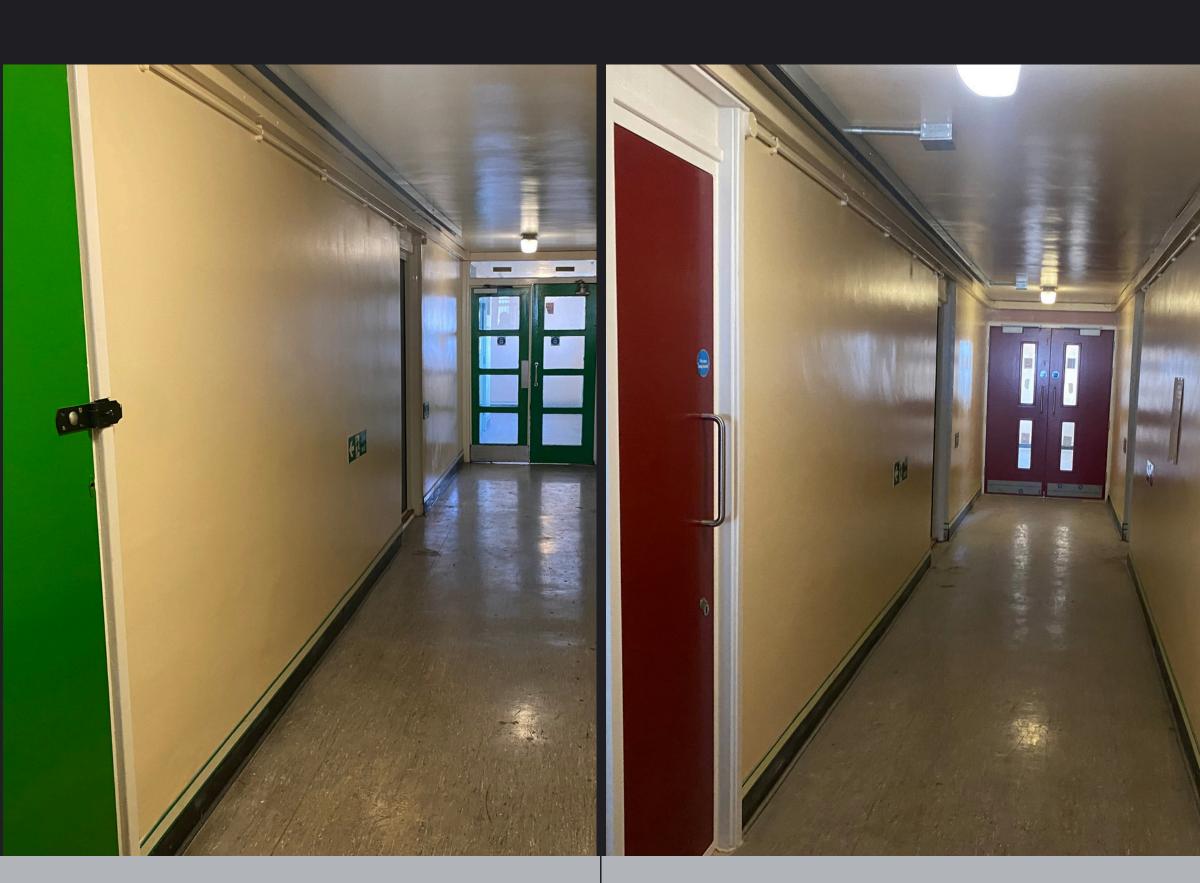

# Communal fire door replacements, including new fire rated riser doors

Before

After