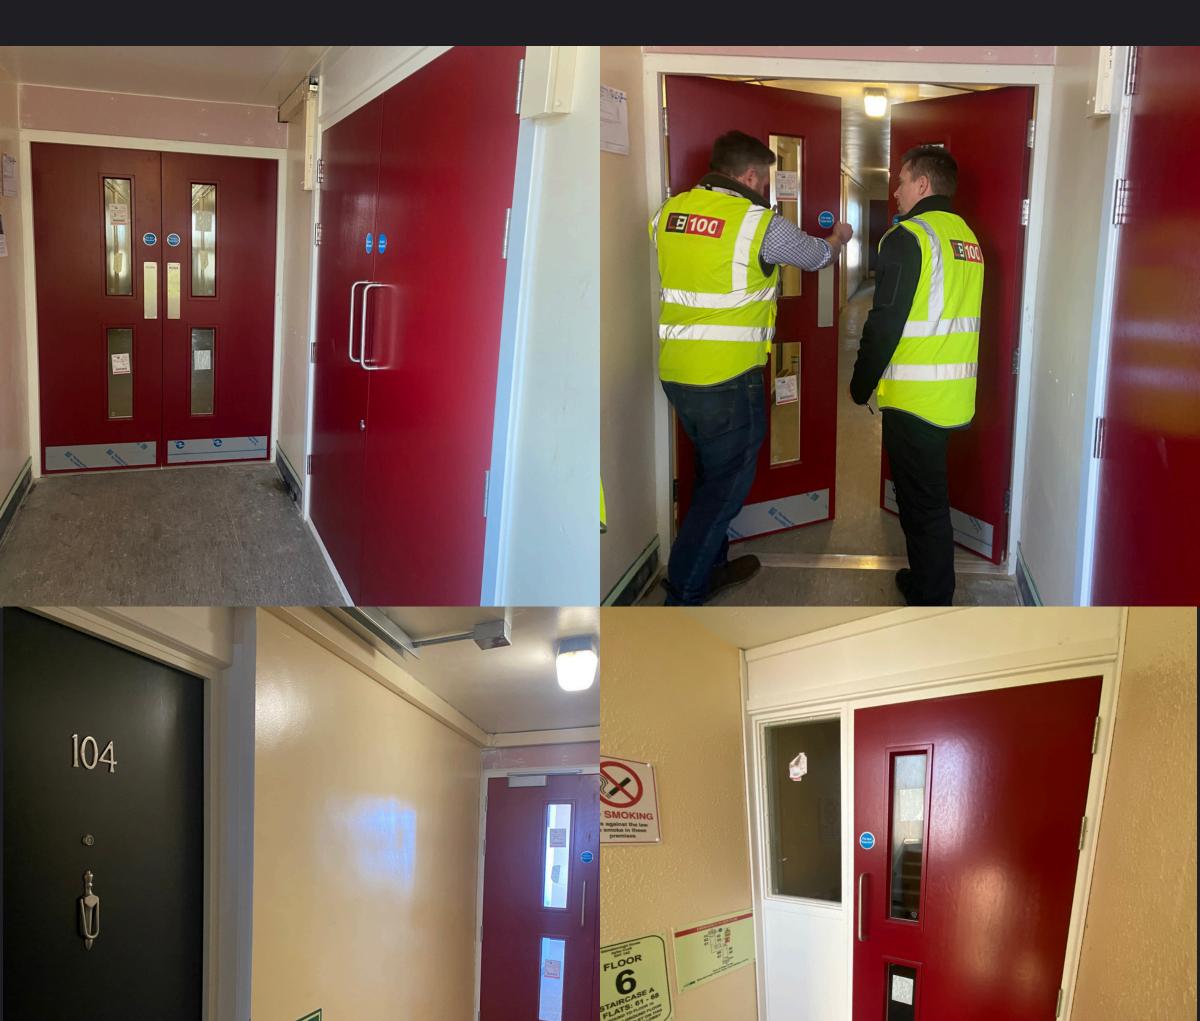

## Compartmentation works to risers and bin chutes

4" FL 9 Fire door keep shut (Free days) CHUTE IS ONLY TO BE USED 1 BETWEEN 7 am - 8 pm Dry rise å Dry riser

Before

After